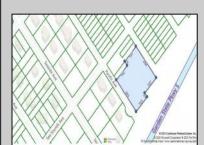

## COMMENTS

Seize the opportunity to own a prime vacant lot in Marmora. Situated at the end of a quiet street, just minutes from Ocean City. Enjoy the tranquil surroundings andtight-knit community atmosphere of Upper Township, with easy access from Route 9 to the Garden State Parkway, and all the Shore Points. This location is close tolocal amenities and provides easy commuting. Upper Township School District and Ocean City High School. Buyer is responsible to obtain all permits, certificationsand approvals needed to build.