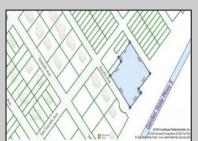

## COMMENTS

Seize the opportunity to own a prime vacant lot in Marmora. Situated at the end of a quiet street, just minutes from Ocean City. Enjoy the tranquil surroundings and tight-knit community atmosphere of Upper Township, with easy access from Route 9 to the Garden State Parkway, and all the Shore Points. This location is close tolocal amenities and provides easy commuting. Upper Township School District and Ocean City High School. Buyer is responsible to obtain all permits, certifications and approvals needed to build.