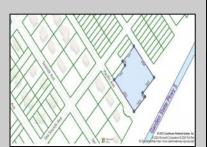

## COMMENTS

Seize the opportunity to own a prime vacant lot in Marmora. Situated at the end of a quiet street, just minutes from Ocean City. Enjoy the tranquil surroundings and tight-knit community atmosphere of Upper Township, with easy access from Route 9 to the Garden State Parkway, and all the Shore Points. This location is close tolocal amenities and provides easy commuting. Upper Township School District and Ocean City High School. Buyer is responsible to obtain all permits, certifications and approvals needed to build.