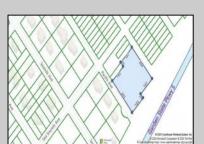

## **COMMENTS**

Seize the opportunity to own a prime vacant lot in Marmora. Situated at the end of a quiet street, just minutes from Ocean City. Enjoy the tranquil surroundings and tight-knit community atmosphere of Upper Township, with easy access from Route 9 to the Garden State Parkway, and all the Shore Points. This location is close tolocal amenities and provides easy commuting. Upper Township School District and Ocean City High School. Buyer is responsible to obtain all permits, certifications and approvals needed to build.