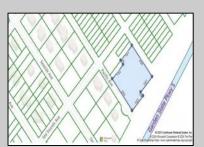

## COMMENTS

Seize the opportunity to own a prime vacant lot in Marmora. Situated at the end of a quiet street, just minutes from Ocean City. Enjoy the tranquil surroundings and tight-knit community atmosphere of Upper Township, with easy access from Route 9 to the Garden State Parkway, and all the Shore Points. This location is close tolocal amenities and provides easy commuting. Upper Township School District and Ocean City High School. Buyer is responsible to obtain all permits, certifications and approvals needed to build.