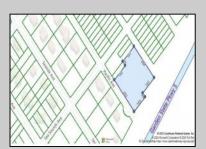

## **COMMENTS**

Seize the opportunity to own a prime vacant lot in Marmora. Situated at the end of a quiet street, just minutes from Ocean City. Enjoy the tranquil surroundings and tight-knit community atmosphere of Upper Township, with easy access from Route 9 to the Garden State Parkway, and all the Shore Points. This location is close tolocal amenities and provides easy commuting. Upper Township School District and Ocean City High School. Buyer is responsible to obtain all permits, certifications and approvals needed to build.