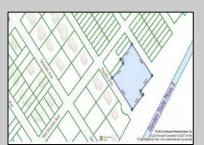

## **COMMENTS**

Seize the opportunity to own a prime vacant lot in Marmora. Situated at the end of a quiet street, just minutes from Ocean City. Enjoy the tranquil surroundings and tight-knit community atmosphere of Upper Township, with easy access from Route 9 to the Garden State Parkway, and all the Shore Points. This location is close tolocal amenities and provides easy commuting. Upper Township School District and Ocean City High School. Buyer is responsible to obtain all permits, certifications and approvals needed to build.