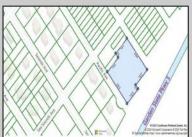

## **COMMENTS**

Seize the opportunity to own a prime vacant lot in Marmora. Situated at the end of a quiet street, just minutes from Ocean City. Enjoy the tranquil surroundings and tight-knit community atmosphere of Upper Township, with easy access from Route 9 to the Garden State Parkway, and all the Shore Points. This location is close tolocal amenities and provides easy commuting. Upper Township School District and Ocean City High School. Buyer is responsible to obtain all permits, certifications and approvals needed to build.