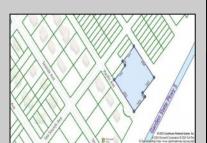

## COMMENTS

Seize the opportunity to own a prime vacant lot in Marmora. Situated at the end of a quiet street, just minutes from Ocean City. Enjoy the tranquil surroundings and tight-knit community atmosphere of Upper Township, with easy access from Route 9 to the Garden State Parkway, and all the Shore Points. This location is close tolocal amenities and provides easy commuting. Upper Township School District and Ocean City High School. Buyer is responsible to obtain all permits, certifications and approvals needed to build.