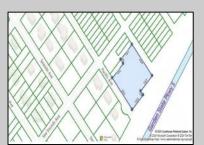

## COMMENTS

Seize the opportunity to own a prime vacant lot in Marmora. Situated at the end of a quiet street, just minutes from Ocean City. Enjoy the tranquil surroundings and tight-knit community atmosphere of Upper Township, with easy access from Route 9 to the Garden State Parkway, and all the Shore Points. This location is close tolocal amenities and provides easy commuting. Upper Township School District and Ocean City High School. Buyer is responsible to obtain all permits, certifications and approvals needed to build.