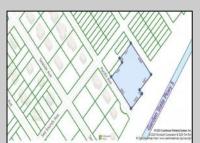

## **COMMENTS**

Seize the opportunity to own a prime vacant lot in Marmora. Situated at the end of a quiet street, just minutes from Ocean City. Enjoy the tranquil surroundings andtight-knit community atmosphere of Upper Township, with easy access from Route 9 to the Garden State Parkway, and all the Shore Points. This location is close tolocal amenities and provides easy commuting. Upper Township School District and Ocean City High School. Buyer is responsible to obtain all permits, certifications and approvals needed to build.