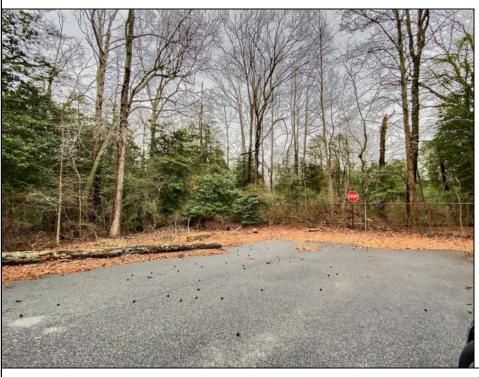

## COMMENTS

Seize the opportunity to own a prime vacant lot in Marmora. Situated at the end of a quiet street, just minutes from Ocean City. Enjoy the tranquil surroundings andtight-knit community atmosphere of Upper Township, with easy access from Route 9 to the Garden State Parkway, and all the Shore Points. This location is close tolocal amenities and provides easy commuting. Upper Township School District and Ocean City High School. Buyer is responsible to obtain all permits, certificationsand approvals needed to build.