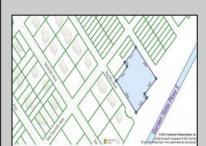

## COMMENTS

Seize the opportunity to own a prime vacant lot in Marmora. Situated at the end of a quiet street, just minutes from Ocean City. Enjoy the tranquil surroundings andtight-knit community atmosphere of Upper Township, with easy access from Route 9 to the Garden State Parkway, and all the Shore Points. This location is close tolocal amenities and provides easy commuting. Upper Township School District and Ocean City High School. Buyer is responsible to obtain all permits, certificationsand approvals needed to build.