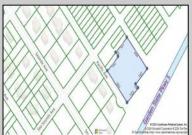

## COMMENTS

Seize the opportunity to own a prime vacant lot in Marmora. Situated at the end of a quiet street, just minutes from Ocean City. Enjoy the tranquil surroundings andtight-knit community atmosphere of Upper Township, with easy access from Route 9 to the Garden State Parkway, and all the Shore Points. This location is close tolocal amenities and provides easy commuting. Upper Township School District and Ocean City High School. Buyer is responsible to obtain all permits, certifications and approvals needed to build.