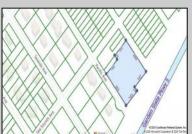

## COMMENTS

Seize the opportunity to own a prime vacant lot in Marmora. Situated at the end of a quiet street, just minutes from Ocean City. Enjoy the tranquil surroundings andtight-knit community atmosphere of Upper Township, with easy access from Route 9 to the Garden State Parkway, and all the Shore Points. This location is close tolocal amenities and provides easy commuting. Upper Township School District and Ocean City High School. Buyer is responsible to obtain all permits, certifications and approvals needed to build.