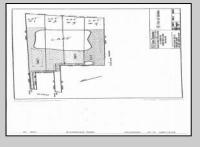

## COMMENTS

Potential Development Opportunity! Two Adjacent Lots Available in Dennis Twp. 2304 and 2316 N. Route 9, approximately 21 acres with a pond on the property. Within a few miles of Avalon, Sea Isle and Stone Harbor. All approvals, inspections and applications needed are the responsibility of the buyer.