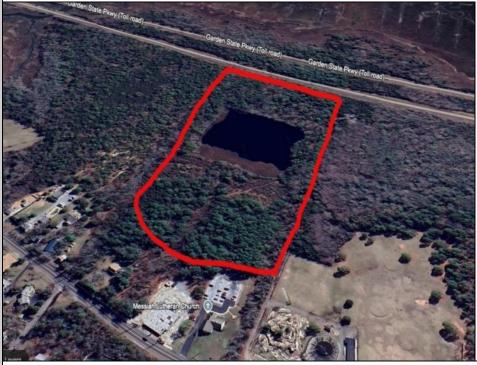

## COMMENTS

Potential Development Opportunity! Two Adjacent Lots Available in Dennis Twp. 2304 and 2316 N. Route 9, approximately 21 acres with a pond on the property. Within a few miles of Avalon, Sea Isle and Stone Harbor. All approvals, inspections and applications needed are the responsibility of the buyer.