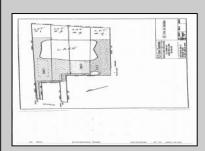

## COMMENTS

Potential Development Opportunity! Two Adjacent Lots Available in Dennis Twp. 2304 and 2316 N. Route 9, approximately 21 acres with a pond on the property. Within a few miles of Avalon, Sea Isle and Stone Harbor. All approvals, inspections and applications needed are the responsibility of the buyer.