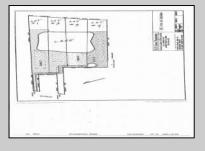

## COMMENTS

Potential Development Opportunity! Two Adjacent Lots Available in Dennis Twp. 2304 and 2316 N. Route 9, approximately 21 acres with a pond on the property. Within a few miles of Avalon, Sea Isle and Stone Harbor. All approvals, inspections and applications needed are the responsibility of the buyer.