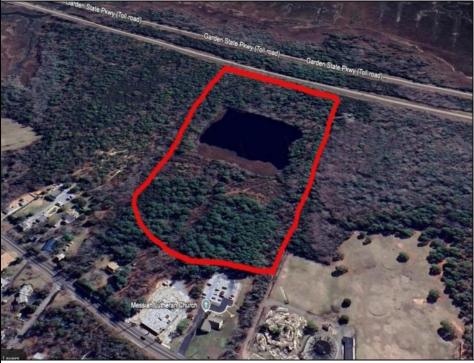

## COMMENTS

Potential Development Opportunity! Two Adjacent Lots Available in Dennis Twp. 2304 and 2316 N. Route 9, approximately 21 acres with a pond on the property. Within a few miles of Avalon, Sea Isle and Stone Harbor. All approvals, inspections and applications needed are the responsibility of the buyer.