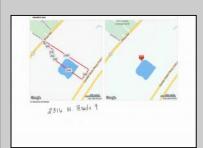

## COMMENTS

Potential Development Opportunity! Two Adjacent Lots Available in Dennis Twp. 2304 and 2316 N. Route 9, approximately 21 acres with a pond on the property. Within a few miles of Avalon, Sea Isle and Stone Harbor. All approvals, inspections and applications needed are the responsibility of the buyer.