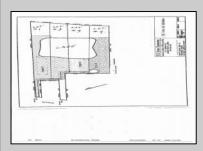

## COMMENTS

Potential Development Opportunity! Two Adjacent Lots Available in Dennis Twp. 2304 and 2316 N. Route 9, approximately 21 acres with a pond on the property. Within a few miles of Avalon, Sea Isle and Stone Harbor. All approvals, inspections and applications needed are the responsibility of the buyer.