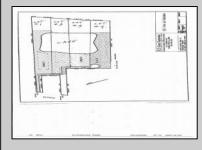

## COMMENTS

Potential Development Opportunity! Two Adjacent Lots Available in Dennis Twp. 2304 and 2316 N. Route 9, approximately 21 acres with a pond on the property. Within a few miles of Avalon, Sea Isle and Stone Harbor. All approvals, inspections and applications needed are the responsibility of the buyer.