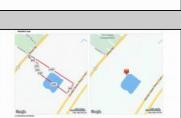

## COMMENTS

Potential Development Opportunity! Two Adjacent Lots Available in Dennis Twp. 2304 and 2316 N. Route 9, approximately 21 acres with a pond on the property. Within a few miles of Avalon, Sea Isle and Stone Harbor. All approvals, inspections and applications needed are the responsibility of the buyer.