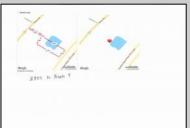

## COMMENTS

Potential Development Opportunity! Two Adjacent Lots Available in Dennis Twp. 2304 and 2316 N. Route 9, approximately 21 acres with a pond on the property. Within a few miles of Avalon, Sea Isle and Stone Harbor. All approvals, inspections and applications needed are the responsibility of the buyer.