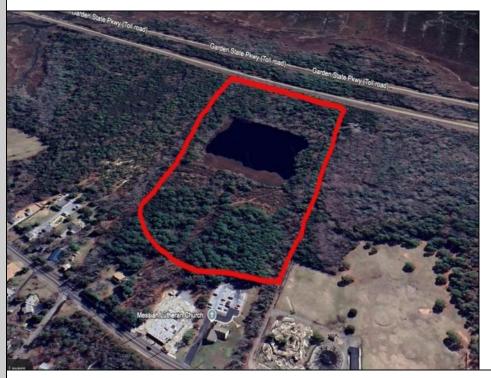

## COMMENTS

Potential Development Opportunity! Two Adjacent Lots Available in Dennis Twp. 2304 and 2316 N. Route 9, approximately 21 acres with a pond on the property. Within a few miles of Avalon, Sea Isle and Stone Harbor. All approvals, inspections and applications needed are the responsibility of the buyer.