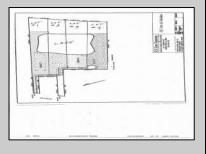

## COMMENTS

Potential Development Opportunity! Two Adjacent Lots Available in Dennis Twp. 2304 and 2316 N. Route 9, approximately 21 acres with a pond on the property. Within a few miles of Avalon, Sea Isle and Stone Harbor. All approvals, inspections and applications needed are the responsibility of the buyer.

## **PROPERTY DETAILS**

Ask for Phillip Bellucci Berger Realty Inc 1330 Bay Avenue, Ocean City Call: 609-391-1330 Email to: pjb@bergerrealty.com