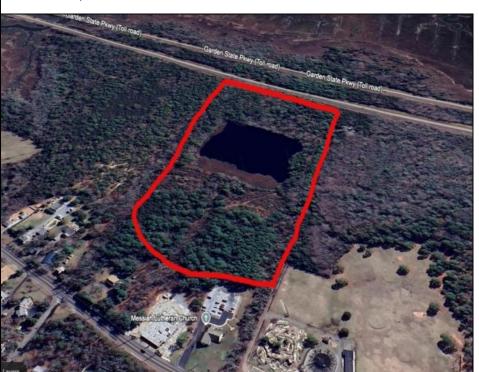

## COMMENTS

Potential Development Opportunity! Two Adjacent Lots Available in Dennis Twp. 2304 and 2316 N. Route 9, approximately 21 acres with a pond on the property. Within a few miles of Avalon, Sea Isle and Stone Harbor. All approvals, inspections and applications needed are the responsibility of the buyer.