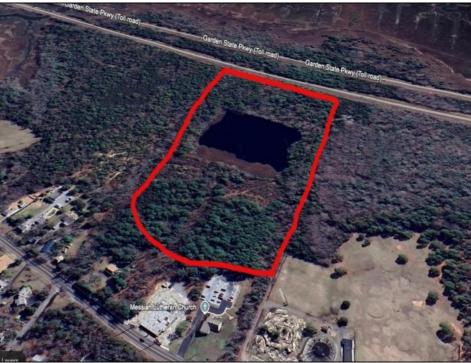

## COMMENTS

Potential Development Opportunity! Two Adjacent Lots Available in Dennis Twp. 2304 and 2316 N. Route 9, approximately 21 acres with a pond on the property. Within a few miles of Avalon, Sea Isle and Stone Harbor. All approvals, inspections and applications needed are the responsibility of the buyer.