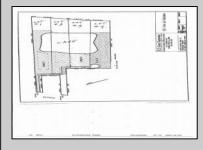

## COMMENTS

Potential Development Opportunity! Two Adjacent Lots Available in Dennis Twp. 2304 and 2316 N. Route 9, approximately 21 acres with a pond on the property. Within a few miles of Avalon, Sea Isle and Stone Harbor. All approvals, inspections and applications needed are the responsibility of the buyer.