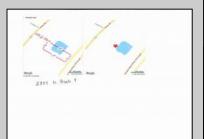

## COMMENTS

Potential Development Opportunity! Two Adjacent Lots Available in Dennis Twp. 2304 and 2316 N. Route 9, approximately 21 acres with a pond on the property. Within a few miles of Avalon, Sea Isle and Stone Harbor. All approvals, inspections and applications needed are the responsibility of the buyer.