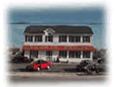

## 2304 Route 9 Ocean View, NJ 08210

## COMMENTS

Potential Development Opportunity! Two Adjacent Lots Available in Dennis Twp. 2304 and 2316 N. Route 9, approximately 21 acres with a pond on the property. Within a few miles of Avalon, Sea Isle and Stone Harbor. All approvals, inspections and applications needed are the responsibility of the buyer.