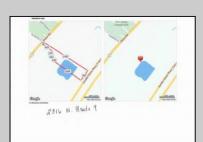

## COMMENTS

Potential Development Opportunity! Two Adjacent Lots Available in Dennis Twp. 2304 and 2316 N. Route 9, approximately 21 acres with a pond on the property. Within a few miles of Avalon, Sea Isle and Stone Harbor. All approvals, inspections and applications needed are the responsibility of the buyer.