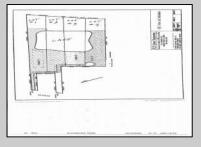

## COMMENTS

Potential Development Opportunity! Two Adjacent Lots Available in Dennis Twp. 2304 and 2316 N. Route 9, approximately 21 acres with a pond on the property. Within a few miles of Avalon, Sea Isle and Stone Harbor. All approvals, inspections and applications needed are the responsibility of the buyer.