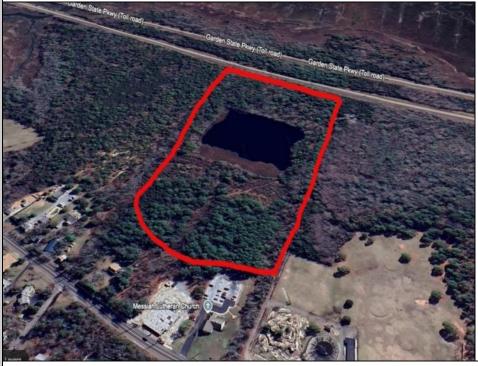

## COMMENTS

Potential Development Opportunity! Two Adjacent Lots Available in Dennis Twp. 2304 and 2316 N. Route 9, approximately 21 acres with a pond on the property. Within a few miles of Avalon, Sea Isle and Stone Harbor. All approvals, inspections and applications needed are the responsibility of the buyer.