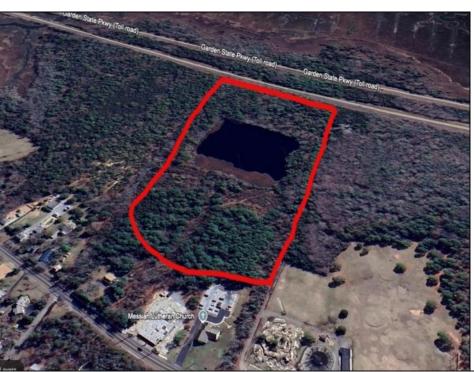

## COMMENTS

Potential Development Opportunity! Two Adjacent Lots Available in Dennis Twp. 2304 and 2316 N. Route 9, approximately 21 acres with a pond on the property. Within a few miles of Avalon, Sea Isle and Stone Harbor. All approvals, inspections and applications needed are the responsibility of the buyer.