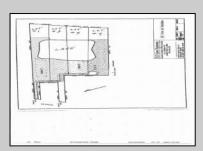

## COMMENTS

Potential Development Opportunity! Two Adjacent Lots Available in Dennis Twp. 2304 and 2316 N. Route 9, approximately 21 acres with a pond on the property. Within a few miles of Avalon, Sea Isle and Stone Harbor. All approvals, inspections and applications needed are the responsibility of the buyer.