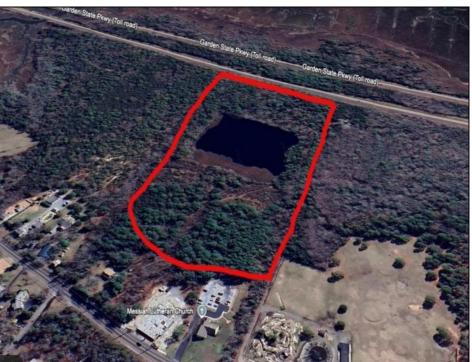

## COMMENTS

Potential Development Opportunity! Two Adjacent Lots Available in Dennis Twp. 2304 and 2316 N. Route 9, approximately 21 acres with a pond on the property. Within a few miles of Avalon, Sea Isle and Stone Harbor. All approvals, inspections and applications needed are the responsibility of the buyer.