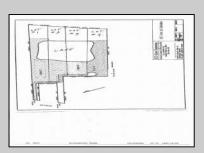

## COMMENTS

Potential Development Opportunity! Two Adjacent Lots Available in Dennis Twp. 2304 and 2316 N. Route 9, approximately 21 acres with a pond on the property. Within a few miles of Avalon, Sea Isle and Stone Harbor. All approvals, inspections and applications needed are the responsibility of the buyer.