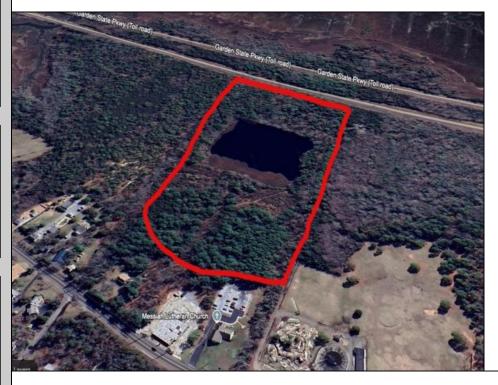

## COMMENTS

Potential Development Opportunity! Two Adjacent Lots Available in Dennis Twp. 2304 and 2316 N. Route 9, approximately 21 acres with a pond on the property. Within a few miles of Avalon, Sea Isle and Stone Harbor. All approvals, inspections and applications needed are the responsibility of the buyer.