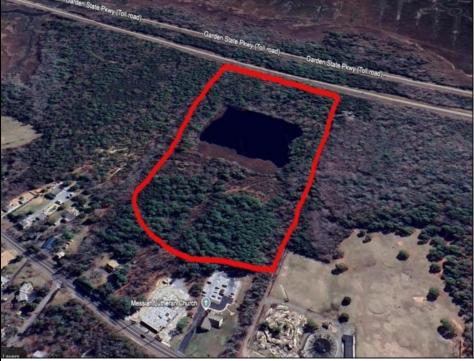

## COMMENTS

Potential Development Opportunity! Two Adjacent Lots Available in Dennis Twp. 2304 and 2316 N. Route 9, approximately 21 acres with a pond on the property. Within a few miles of Avalon, Sea Isle and Stone Harbor. All approvals, inspections and applications needed are the responsibility of the buyer.