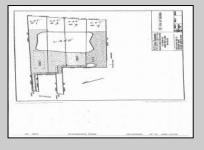

## COMMENTS

Potential Development Opportunity! Two Adjacent Lots Available in Dennis Twp. 2304 and 2316 N. Route 9, approximately 21 acres with a pond on the property. Within a few miles of Avalon, Sea Isle and Stone Harbor. All approvals, inspections and applications needed are the responsibility of the buyer.