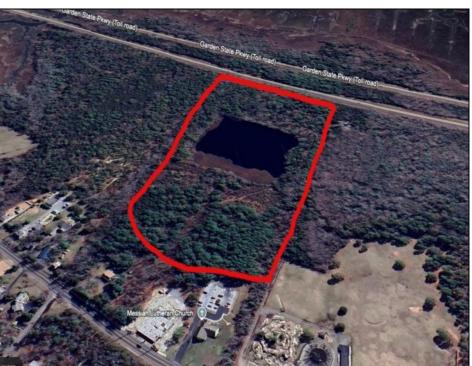

## COMMENTS

Potential Development Opportunity! Two Adjacent Lots Available in Dennis Twp. 2304 and 2316 N. Route 9, approximately 21 acres with a pond on the property. Within a few miles of Avalon, Sea Isle and Stone Harbor. All approvals, inspections and applications needed are the responsibility of the buyer.