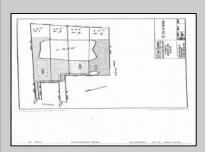

## COMMENTS

Potential Development Opportunity! Two Adjacent Lots Available in Dennis Twp. 2304 and 2316 N. Route 9, approximately 21 acres with a pond on the property. Within a few miles of Avalon, Sea Isle and Stone Harbor. All approvals, inspections and applications needed are the responsibility of the buyer.