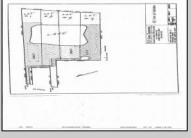

## COMMENTS

Potential Development Opportunity! Two Adjacent Lots Available in Dennis Twp. 2304 and 2316 N. Route 9, approximately 21 acres with a pond on the property. Within a few miles of Avalon, Sea Isle and Stone Harbor. All approvals, inspections and applications needed are the responsibility of the buyer.