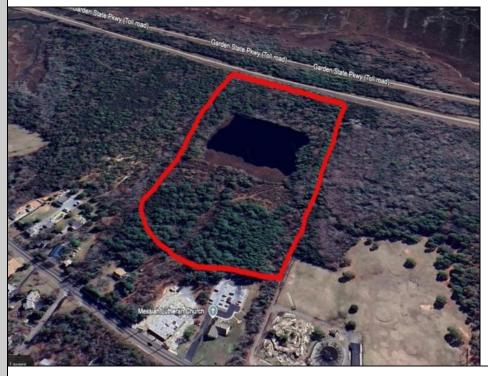

## COMMENTS

Potential Development Opportunity! Two Adjacent Lots Available in Dennis Twp. 2304 and 2316 N. Route 9, approximately 21 acres with a pond on the property. Within a few miles of Avalon, Sea Isle and Stone Harbor. All approvals, inspections and applications needed are the responsibility of the buyer.