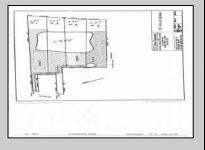

## COMMENTS

Potential Development Opportunity! Two Adjacent Lots Available in Dennis Twp. 2304 and 2316 N. Route 9, approximately 21 acres with a pond on the property. Within a few miles of Avalon, Sea Isle and Stone Harbor. All approvals, inspections and applications needed are the responsibility of the buyer.