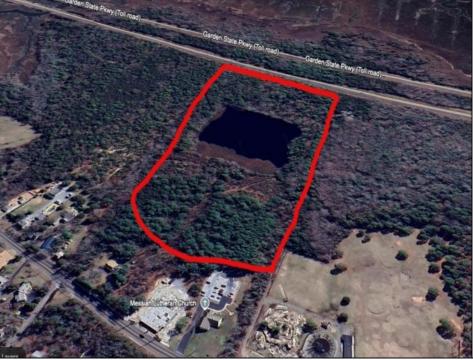

## COMMENTS

Potential Development Opportunity! Two Adjacent Lots Available in Dennis Twp. 2304 and 2316 N. Route 9, approximately 21 acres with a pond on the property. Within a few miles of Avalon, Sea Isle and Stone Harbor. All approvals, inspections and applications needed are the responsibility of the buyer.