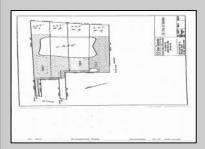

## COMMENTS

Potential Development Opportunity! Two Adjacent Lots Available in Dennis Twp. 2304 and 2316 N. Route 9, approximately 21 acres with a pond on the property. Within a few miles of Avalon, Sea Isle and Stone Harbor. All approvals, inspections and applications needed are the responsibility of the buyer.