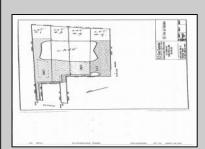

## COMMENTS

Potential Development Opportunity! Two Adjacent Lots Available in Dennis Twp. 2304 and 2316 N. Route 9, approximately 21 acres with a pond on the property. Within a few miles of Avalon, Sea Isle and Stone Harbor. All approvals, inspections and applications needed are the responsibility of the buyer.