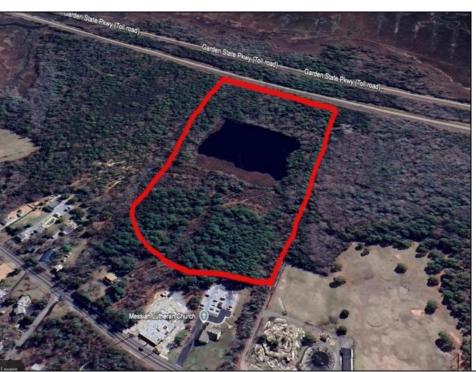

## COMMENTS

Potential Development Opportunity! Two Adjacent Lots Available in Dennis Twp. 2304 and 2316 N. Route 9, approximately 21 acres with a pond on the property. Within a few miles of Avalon, Sea Isle and Stone Harbor. All approvals, inspections and applications needed are the responsibility of the buyer.