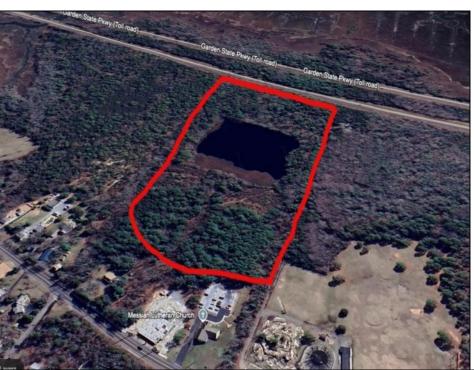

## COMMENTS

Potential Development Opportunity! Two Adjacent Lots Available in Dennis Twp. 2304 and 2316 N. Route 9, approximately 21 acres with a pond on the property. Within a few miles of Avalon, Sea Isle and Stone Harbor. All approvals, inspections and applications needed are the responsibility of the buyer.