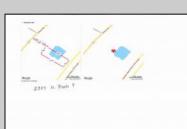

Berger Realty, Inc. 55th & Haven Avenue Ocean City, NJ 08226 609-399-0040 ☑ info@bergerrealty.com

2304 Route 9 Ocean View, NJ 08210

Asking \$899,900.00

## COMMENTS

Potential Development Opportunity! Two Adjacent Lots Available in Dennis Twp. 2304 and 2316 N. Route 9, approximately 21 acres with a pond on the property. Within a few miles of Avalon, Sea Isle and Stone Harbor. All approvals, inspections and applications needed are the responsibility of the buyer.