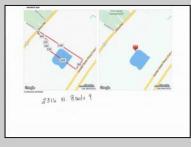

## COMMENTS

Potential Development Opportunity! Two Adjacent Lots Available in Dennis Twp. 2304 and 2316 N. Route 9, approximately 21 acres with a pond on the property. Within a few miles of Avalon, Sea Isle and Stone Harbor. All approvals, inspections and applications needed are the responsibility of the buyer.