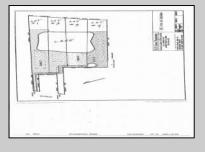

## COMMENTS

Potential Development Opportunity! Two Adjacent Lots Available in Dennis Twp. 2304 and 2316 N. Route 9, approximately 21 acres with a pond on the property. Within a few miles of Avalon, Sea Isle and Stone Harbor. All approvals, inspections and applications needed are the responsibility of the buyer.

## **PROPERTY DETAILS**

Ask for Ellen L. Senft Berger Realty Inc 109 E 55th St., Ocean City Call: 609-399-4211 Email to: els@bergerrealty.com