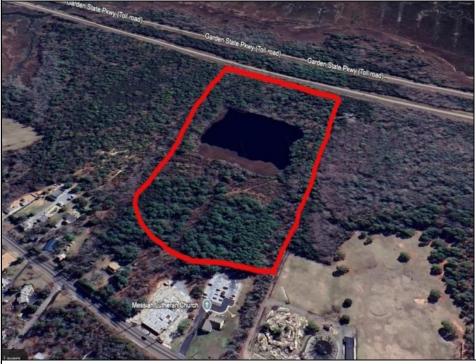

## COMMENTS

Potential Development Opportunity! Two Adjacent Lots Available in Dennis Twp. 2304 and 2316 N. Route 9, approximately 21 acres with a pond on the property. Within a few miles of Avalon, Sea Isle and Stone Harbor. All approvals, inspections and applications needed are the responsibility of the buyer.