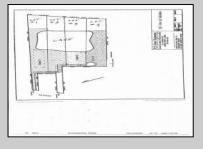

## COMMENTS

Potential Development Opportunity! Two Adjacent Lots Available in Dennis Twp. 2304 and 2316 N. Route 9, approximately 21 acres with a pond on the property. Within a few miles of Avalon, Sea Isle and Stone Harbor. All approvals, inspections and applications needed are the responsibility of the buyer.