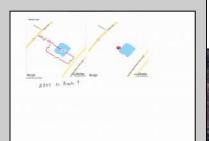

## COMMENTS

Potential Development Opportunity! Two Adjacent Lots Available in Dennis Twp. 2304 and 2316 N. Route 9, approximately 21 acres with a pond on the property. Within a few miles of Avalon, Sea Isle and Stone Harbor. All approvals, inspections and applications needed are the responsibility of the buyer.