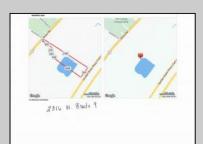

## COMMENTS

Potential Development Opportunity! Two Adjacent Lots Available in Dennis Twp. 2304 and 2316 N. Route 9, approximately 21 acres with a pond on the property. Within a few miles of Avalon, Sea Isle and Stone Harbor. All approvals, inspections and applications needed are the responsibility of the buyer.