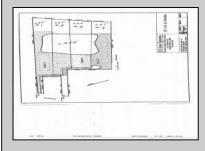

## COMMENTS

Potential Development Opportunity! Two Adjacent Lots Available in Dennis Twp. 2304 and 2316 N. Route 9, approximately 21 acres with a pond on the property. Within a few miles of Avalon, Sea Isle and Stone Harbor. All approvals, inspections and applications needed are the responsibility of the buyer.