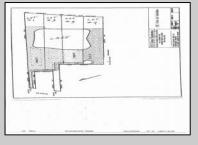

## COMMENTS

Potential Development Opportunity! Two Adjacent Lots Available in Dennis Twp. 2304 and 2316 N. Route 9, approximately 21 acres with a pond on the property. Within a few miles of Avalon, Sea Isle and Stone Harbor. All approvals, inspections and applications needed are the responsibility of the buyer.