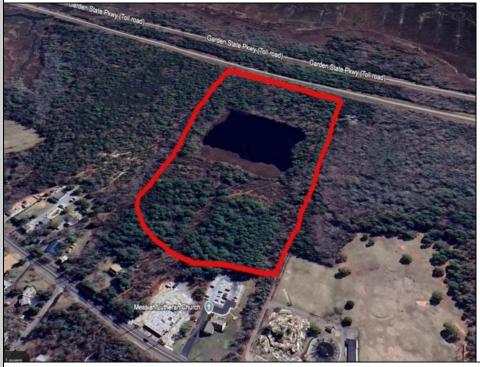

## COMMENTS

Potential Development Opportunity! Two Adjacent Lots Available in Dennis Twp. 2304 and 2316 N. Route 9, approximately 21 acres with a pond on the property. Within a few miles of Avalon, Sea Isle and Stone Harbor. All approvals, inspections and applications needed are the responsibility of the buyer.