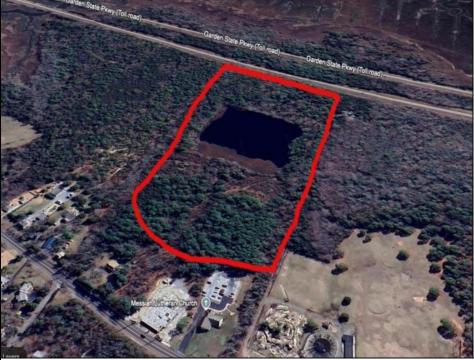

## COMMENTS

Potential Development Opportunity! Two Adjacent Lots Available in Dennis Twp. 2304 and 2316 N. Route 9, approximately 21 acres with a pond on the property. Within a few miles of Avalon, Sea Isle and Stone Harbor. All approvals, inspections and applications needed are the responsibility of the buyer.