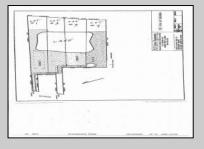

## COMMENTS

Potential Development Opportunity! Two Adjacent Lots Available in Dennis Twp. 2304 and 2316 N. Route 9, approximately 21 acres with a pond on the property. Within a few miles of Avalon, Sea Isle and Stone Harbor. All approvals, inspections and applications needed are the responsibility of the buyer.