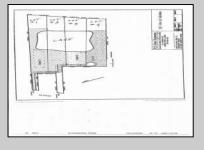

## COMMENTS

Potential Development Opportunity! Two Adjacent Lots Available in Dennis Twp. 2304 and 2316 N. Route 9, approximately 21 acres with a pond on the property. Within a few miles of Avalon, Sea Isle and Stone Harbor. All approvals, inspections and applications needed are the responsibility of the buyer.