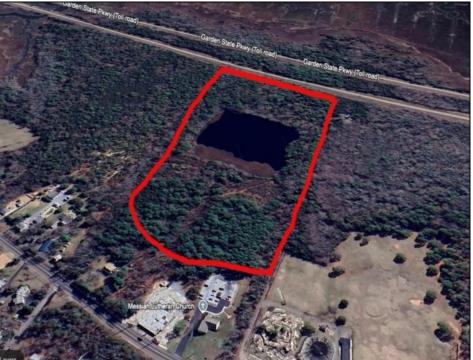

## COMMENTS

Potential Development Opportunity! Two Adjacent Lots Available in Dennis Twp. 2304 and 2316 N. Route 9, approximately 21 acres with a pond on the property. Within a few miles of Avalon, Sea Isle and Stone Harbor. All approvals, inspections and applications needed are the responsibility of the buyer.