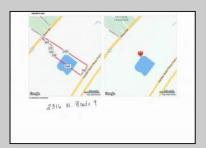

## COMMENTS

Potential Development Opportunity! Two Adjacent Lots Available in Dennis Twp. 2304 and 2316 N. Route 9, approximately 21 acres with a pond on the property. Within a few miles of Avalon, Sea Isle and Stone Harbor. All approvals, inspections and applications needed are the responsibility of the buyer.