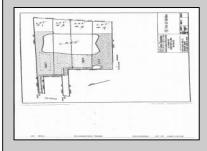

## COMMENTS

Potential Development Opportunity! Two Adjacent Lots Available in Dennis Twp. 2304 and 2316 N. Route 9, approximately 21 acres with a pond on the property. Within a few miles of Avalon, Sea Isle and Stone Harbor. All approvals, inspections and applications needed are the responsibility of the buyer.