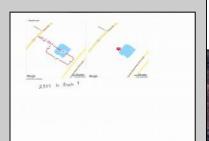

## COMMENTS

Potential Development Opportunity! Two Adjacent Lots Available in Dennis Twp. 2304 and 2316 N. Route 9, approximately 21 acres with a pond on the property. Within a few miles of Avalon, Sea Isle and Stone Harbor. All approvals, inspections and applications needed are the responsibility of the buyer.