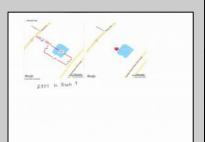

## COMMENTS

Potential Development Opportunity! Two Adjacent Lots Available in Dennis Twp. 2304 and 2316 N. Route 9, approximately 21 acres with a pond on the property. Within a few miles of Avalon, Sea Isle and Stone Harbor. All approvals, inspections and applications needed are the responsibility of the buyer.