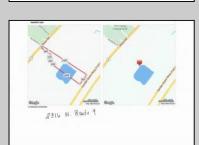

## COMMENTS

Potential Development Opportunity! Two Adjacent Lots Available in Dennis Twp. 2304 and 2316 N. Route 9, approximately 21 acres with a pond on the property. Within a few miles of Avalon, Sea Isle and Stone Harbor. All approvals, inspections and applications needed are the responsibility of the buyer.