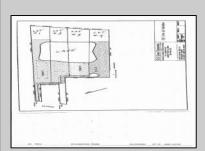

## COMMENTS

Potential Development Opportunity! Two Adjacent Lots Available in Dennis Twp. 2304 and 2316 N. Route 9, approximately 21 acres with a pond on the property. Within a few miles of Avalon, Sea Isle and Stone Harbor. All approvals, inspections and applications needed are the responsibility of the buyer.