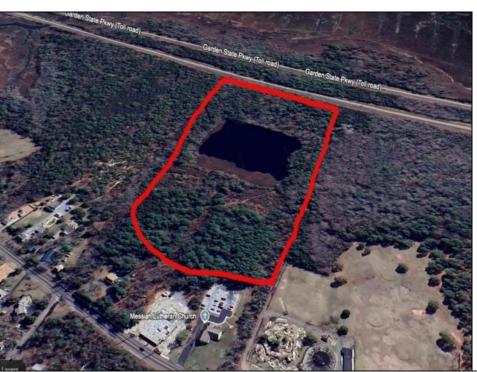

## COMMENTS

Potential Development Opportunity! Two Adjacent Lots Available in Dennis Twp. 2304 and 2316 N. Route 9, approximately 21 acres with a pond on the property. Within a few miles of Avalon, Sea Isle and Stone Harbor. All approvals, inspections and applications needed are the responsibility of the buyer.