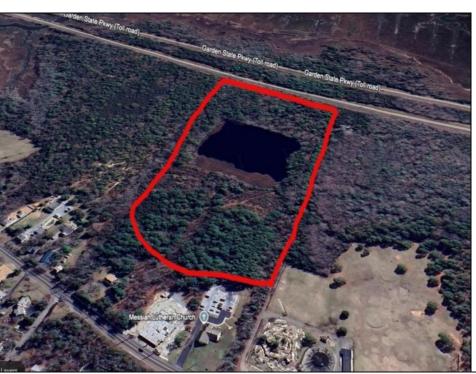

## COMMENTS

Potential Development Opportunity! Two Adjacent Lots Available in Dennis Twp. 2304 and 2316 N. Route 9, approximately 21 acres with a pond on the property. Within a few miles of Avalon, Sea Isle and Stone Harbor. All approvals, inspections and applications needed are the responsibility of the buyer.