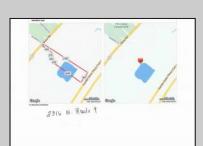

## COMMENTS

Potential Development Opportunity! Two Adjacent Lots Available in Dennis Twp. 2304 and 2316 N. Route 9, approximately 21 acres with a pond on the property. Within a few miles of Avalon, Sea Isle and Stone Harbor. All approvals, inspections and applications needed are the responsibility of the buyer.