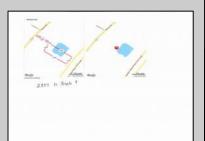

## COMMENTS

Potential Development Opportunity! Two Adjacent Lots Available in Dennis Twp. 2304 and 2316 N. Route 9, approximately 21 acres with a pond on the property. Within a few miles of Avalon, Sea Isle and Stone Harbor. All approvals, inspections and applications needed are the responsibility of the buyer.