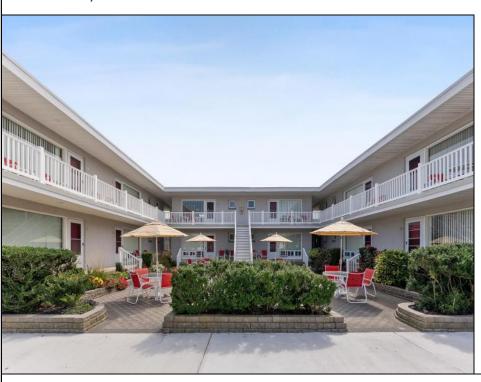

## **COMMENTS**

Welcome to this delightful efficiency unit located on the first level of The Courtyard Condominiums, a convenient gem in the heart of Stone Harbor. This cozy and inviting space features a combined living and sleeping area, highlighted by a large window that floods the room with natural light and offers views of Second Avenue. The unit includes a full bath, a kitchenette, and bistro table. As part of The Courtyard Condominium community, you'll enjoy access to a spacious courtyard equipped with dining patio tables, perfect for al fresco meals and gatherings. The second-floor sunning deck is ideal for soaking up the sun with great views down Second Ave toward the water tower, while the outdoor shower and bike racks enhance your beach lifestyle. This property is exceptionally well-situated, allowing for an easy stroll to downtown Stone Harbor and the beautiful beach. Having never been offered on the open market before, this unique opportunity allows you to own a small piece of paradise in one of New Jersey's most sought-after coastal destinations. Don't miss your chance to make this charming efficiency unit your own!