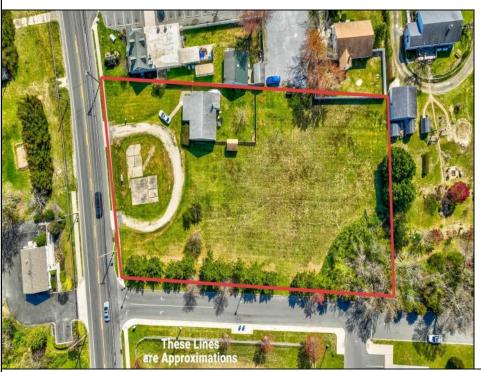

Berger Realty, Inc. 3160 Asbury Avenue Ocean City, NJ 08226 1-877-237-4371 / 609-399-0076 ☑ info@bergerrealty.com

621 Route 9 S Cape May Court House, NJ 08210

Asking \$579,000.00

## **COMMENTS**

Exceptional Opportunity with this Acre parcel located in close proximity to booming downtown Cape May Court House. Positioned on a high-volume street in the Town Business Zone, this property has tremendous potential for an Investor or Business Owner! Potential uses, but not limited to, are as follows; retail, service uses, professional offices, banks, offices, health care facilities or services, B&Bs, studios, recreation/cultural/entertainment facilities, care facilities, apartment(s), etc.