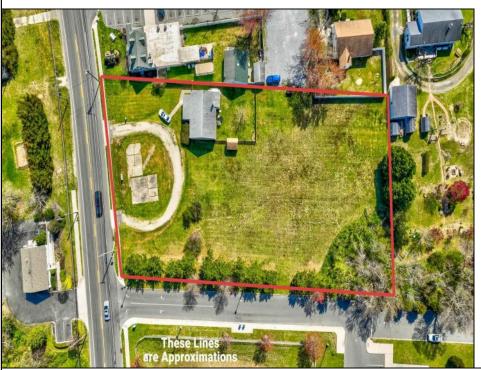

## **COMMENTS**

Exceptional Opportunity with this Acre parcel located in close proximity to booming downtown Cape May Court House. Positioned on a high-volume street in the Town Business Zone, this property has tremendous potential for an Investor or Business Owner! Potential uses, but not limited to, are as follows; retail, service uses, professional offices, banks, offices, health care facilities or services, B&Bs, studios, recreation/cultural/entertainment facilities, care facilities, apartment(s), etc.

PROPERTY DETAILS

Exterior Heating Cooling HotWater Wood/Frame Forced Air Other (See Remarks) Gas
Other (See Remarks)

Water Sewer City City

Ask for Thomas Horan
Berger Realty Inc
1330 Bay Avenue, Ocean City
Call: 609-391-1330
Email to: tph@bergerrealty.com