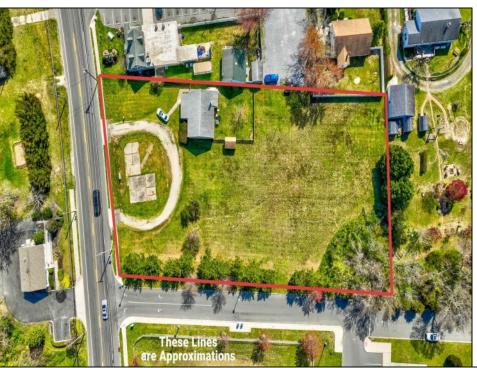

## **COMMENTS**

Exceptional Opportunity with this Acre parcel located in close proximity to booming downtown Cape May Court House. Positioned on a high-volume street in the Town Business Zone, this property has tremendous potential for an Investor or Business Owner! Potential uses, but not limited to, are as follows; retail, service uses, professional offices, banks, offices, health care facilities or services, B&Bs, studios, recreation/cultural/entertainment facilities, care facilities, apartment(s), etc.