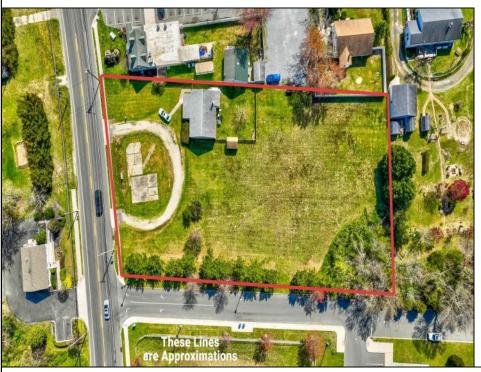

## **COMMENTS**

Exceptional Opportunity with this Acre parcel located in close proximity to booming downtown Cape May Court House. Positioned on a high-volume street in the Town Business Zone, this property has tremendous potential for an Investor or Business Owner! Potential uses, but not limited to, are as follows; retail, service uses, professional offices, banks, offices, health care facilities or services, B&Bs, studios, recreation/cultural/entertainment facilities, care facilities, apartment(s), etc.