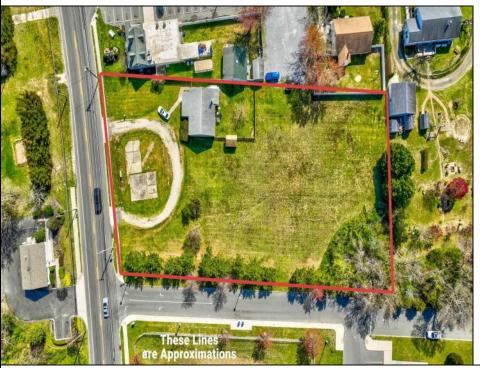

## **COMMENTS**

Exceptional Opportunity with this Acre parcel located in close proximity to booming downtown Cape May Court House. Positioned on a high-volume street in the Town Business Zone, this property has tremendous potential for an Investor or Business Owner! Potential uses, but not limited to, are as follows; retail, service uses, professional offices, banks, offices, health care facilities or services, B&Bs, studios, recreation/cultural/entertainment facilities, care facilities, apartment(s), etc.