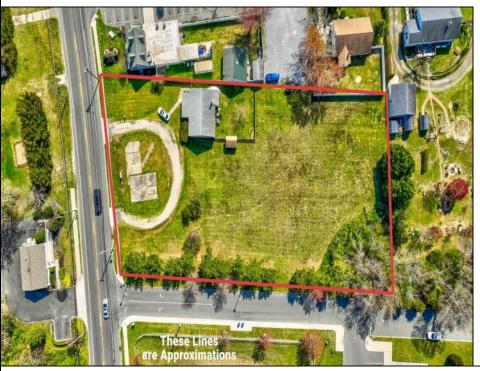

## **COMMENTS**

Exceptional Opportunity with this Acre parcel located in close proximity to booming downtown Cape May Court House. Positioned on a high-volume street in the Town Business Zone, this property has tremendous potential for an Investor or Business Owner! Potential uses, but not limited to, are as follows; retail, service uses, professional offices, banks, offices, health care facilities or services, B&Bs, studios, recreation/cultural/entertainment facilities, care facilities, apartment(s), etc.

PROPERTY DETAILS

Exterior Heating Cooling HotWater Wood/Frame Forced Air Other (See Remarks) Gas
Other (See Remarks)

Water Sewer City City

Ask for Sara Varani Berger Realty Inc 3160 Asbury Avenue, Ocean City Call: 609-399-0076