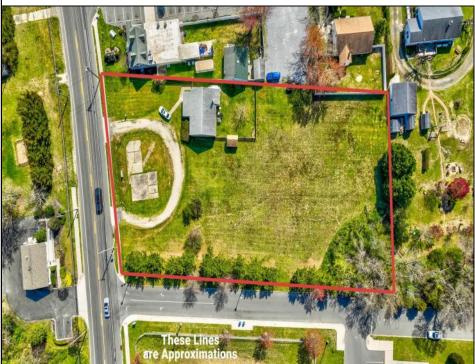

## **COMMENTS**

Exceptional Opportunity with this Acre parcel located in close proximity to booming downtown Cape May Court House. Positioned on a high-volume street in the Town Business Zone, this property has tremendous potential for an Investor or Business Owner! Potential uses, but not limited to, are as follows; retail, service uses, professional offices, banks, offices, health care facilities or services, B&Bs, studios, recreation/cultural/entertainment facilities, care facilities, apartment(s), etc.